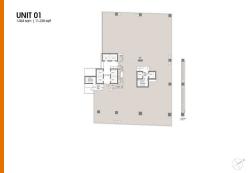

# COMMERCIAL - OFFICE 11,238SQFT (1,044SQM) / CALL FOR PRICE!

Level 2

## 148 CECIL STREET, BOAT QUAY, RAFFLES PLACE,

**MARINA, SINGAPORE 069974** 

■ LISTING ID: SGLD36137473 ■ TENURE: FREEHOLD

■ TITLE: N/A

■ **SIZE BUILT-UP**: 11,238SQFT (1,044SQM)

■ **SIZE LAND:** 4.362AC (1.765HA)

■ NO. OF FLOORS: 20

■ FLOOR/LEVEL: N/A - HIGH FLOOR

■ PARKING SPACES: N/A
■ LAYOUT TYPE: OTHER
■ FACING: N/A

■ VIEWING: CITY VIEW

■ **SELLING PRICE**: CALL FOR PRICE

■ COMPLETION YEAR: 2028

■ CONDITION: ORIGINAL CONDITION